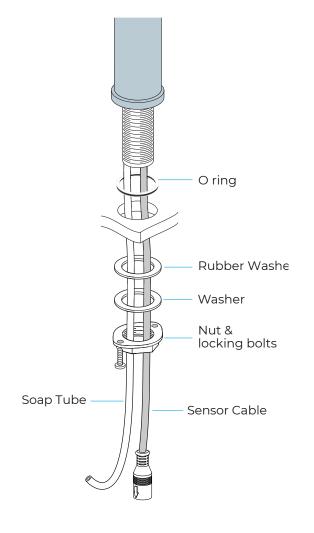

## **SPECS:**

**Product Type: Commercial** 

Main Construction Material: Brass

Mount Type: Deck

Handle Type: Infra-Red

Power: 4 (D) Batteries / AC Adapter

Optional

Soap Pump: 6 Volt Noise-Free

PERISTALTIC Pump System

Number of Tap Holes: 1

Valve/Cartridge Type: Solenoid Valve

Sensing Range: Adjustable with optional

remote control

Working Soap: Standard liquid Soap

Soap Bottle Capacity: 800ML

Viscosity of Liquid Soap: 0.5ML to 1.5ML,

adjustable

All dimensions and specifications are nominal and may vary. Use actual products for accuracy in critical situations.