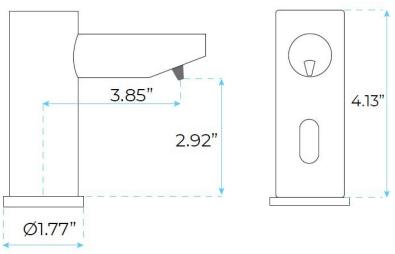

## DECK MOUNT MINIMALIST MODERN ROSE GOLD SENSOR SOAP DISPENSER SPECIFICATIONS

## **SPECS:**

**Product Type: Commercial** 

Main Construction Material: Brass

Mount Type: Deck

Handle Type: Infra-Red

Power: 4 (D) Batteries / AC Adapter

Optional

Soap Pump: 6 Volt Noise-Free

PERISTALTIC Pump System

Number of Tap Holes: 1

Valve/Cartridge Type: Solenoid Valve

Sensing Range: Adjustable with optional

remote control

Working Soap: Standard liquid Soap

Soap Bottle Capacity: 800ML

Viscosity of Liquid Soap: 0.5ML to 1.5ML,

adjustable

All dimensions and specifications are nominal and may vary. Use actual products for accuracy in critical situations.