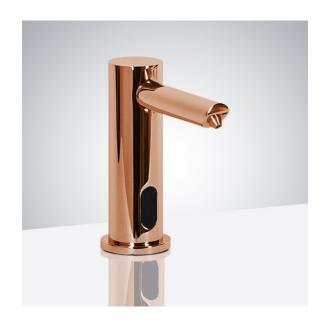

## DECK MOUNT MINIMALIST MODERN ROSE GOLD SENSOR SOAP DISPENSER SPECIFICATIONS





## **SPECS:**

**Product Type: Commercial** 

Main Construction Material: Brass

Mount Type: Deck

Handle Type: Infra-Red

Power: 4 (D) Batteries / AC Adapter

Optional

Soap Pump: 6 Volt Noise-Free

PERISTALTIC Pump System

Number of Tap Holes: 1

Valve/Cartridge Type: Solenoid Valve

Sensing Range: Adjustable with optional

remote control

Working Soap: Standard liquid Soap

Soap Bottle Capacity: 800ML

Viscosity of Liquid Soap: 0.5ML to 1.5ML,

adjustable



All dimensions and specifications are nominal and may vary. Use actual products for accuracy in critical situations.